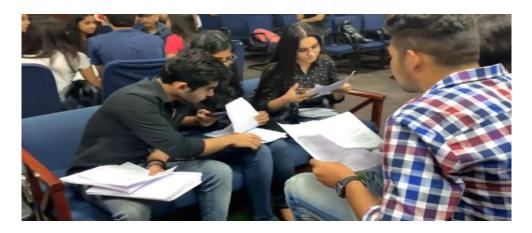

#### **PROOFS**

After the mesmerising speaker session, the fest started with its first event Hire-Archy, a human resource management competition where a total of 12 teams from different colleges showed an enthusiastic participation which took place in the college seminar hall. There were three rounds with different time limit in each and the first round was the case study solving round. Participants had to identify the vacancies in the given organisation by going through the case study thoroughly. Second round was the one where participants were provided with a set of 31 CVs representing various potential candidates for different posts. Participants had to identify the right candidate for the right post.

Here comes the plot twist, they were given a total budget of ₹50 lacs and each CV had a salary mentioned. So the participants couldn't hire bluntly but had to make sure that their top 5 vacancies were filled using the budget provided. Third round was an interview round where the teams had to go to different panels and justify their choice of candidates. They were questioned very rigorously and participants needed good explanations and logical reasons to impress the interviewers who grilled them as much as they could. This is how the skills that an HR Manager should possess were tested from scratch. Participants enjoyed the competition and also felt that it helped them identify what they need to work on if they aspire to become an HR Manager someday.