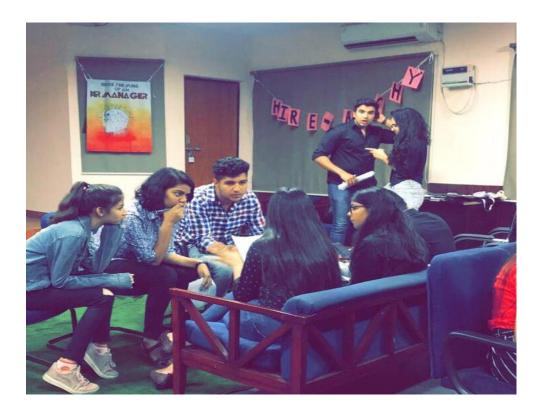

#### **PROOFS**

After the mesmerising speaker session, the fest started with its first event Hire-Archy, a human resource management competition where a total of 12 teams from different colleges showed an enthusiastic participation which took place in the college seminar hall. There were three rounds with different time limit in each and the first round was the case study solving round. Participants had to identify the vacancies in the given organisation by going through the case study thoroughly. Second round was the one where participants were provided with a set of 31 CVs representing various potential candidates for different posts. Participants had to identify the right candidate for the right post.

Here comes the plot twist, they were given a total budget of ₹50 lacs and each CV had a salary mentioned. So the participants couldn't hire bluntly but had to make sure that their top 5 vacancies were filled using the budget provided. Third round was an interview round where the teams had to go to different panels and justify their choice of candidates. They were questioned very rigorously and participants needed good explanations and logical reasons to impress the interviewers who grilled them as much as they could. This is how the skills that an HR Manager should possess were tested from scratch. Participants enjoyed the competition and also felt that it helped them identify what they need to work on if they aspire to become an HR Manager someday.